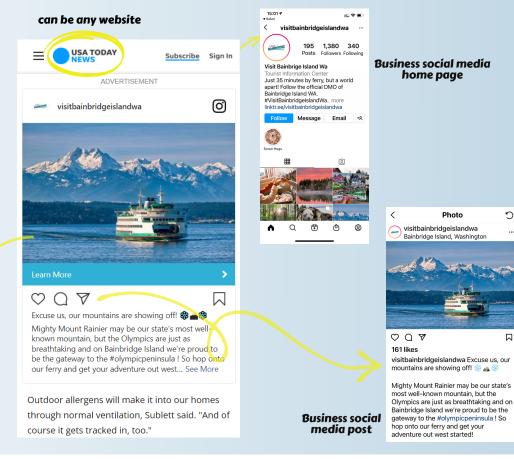

### WHAT IS SOCIAL MIRROR?

Social media display/video appear on other websites/apps, linking back to your business social media and website

No matter your interests, escape comes naturally on Bainbridge Island. Electic boutiques, scenic vistas, welcoming accommodations, and outdoor adventures await. From fine food to the great outdoors, there's something for everyone to enjoy. Best of all, were only a short ferry ride away from the bustling metropolis of Seattle. Unplug from daily life ease into the small-town charm of Bainbridge Island.

## **SOCIAL MIRROR STORY ADS**

Take viewers to your business website, not the social platform

Don't have a story?

Give us elements/existing post and we'll create for you!

## **Good Things About Social Mirror**

- Familiar social media style on external website
- Eye catching among other programmatic displays
- Generate real leads for business
- Precise targeting via multiple tactics