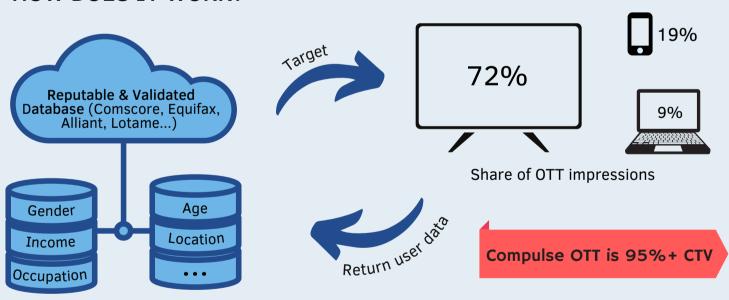

### **HOW DOES IT WORK?**

## WHAT WILL YOU GET WITH COMPULSE OTT?

Can sell any DMA in the US (GeoTargeting)

Top-tier mix of inventory to reach all audiences (Abundant database)

Accurate & efficient targeting (Validated data providers)