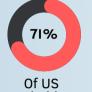

# WHY SHOULD YOU USE OTT?

200 Million

102 Hours

Of US households use OTT monthly of all long-form streaming is on TV

g-form OTT & CTV g is on users

Spent monthly on OTT content per average home

Cord-cutting is driving more viewers to stream video through connected TV!