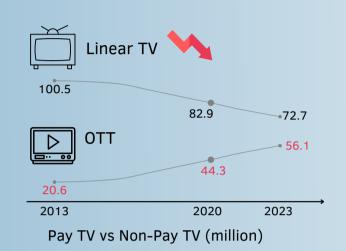

# WHY SHOULD YOU USE OTT?

200 Million

102 Hours

Of US households use OTT monthly of all long-form streaming is on TV

g-form OTT & CTV g is on users

Spent monthly on OTT content per average home

Cord-cutting is driving more viewers to stream video through connected TV!